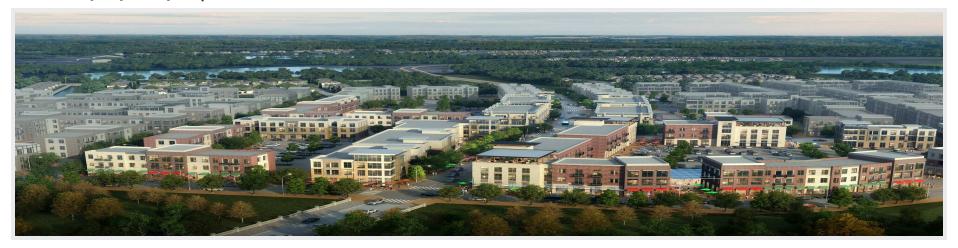

#### **PROPERTY OVERVIEW**

Located just 7 Miles East of I-75 on SR 54, the new Downtown Avalon Park, a 1600 Acre Master-Planned Community, whose first phase is now under construction, will have a 3-Story 73,067 SF Mixed Use Building, 40 Multifamily Apartment Homes, 23,720 SF Commercial/Retail Space, Frontage on a 2-Acre Community Park with Amphitheater. Future Opportunities will include Class A & Medical Office Space, Gas Uses, etc.

#### **PROPERTY HIGHLIGHTS**

- Tenant improvement allowance available
- Affluent population, average HH income \$66,610
- 12 units available of various sizes; Suites A-F can be combined for 8,387 SF; Suite G-L can be combined for up to 11,741 SF