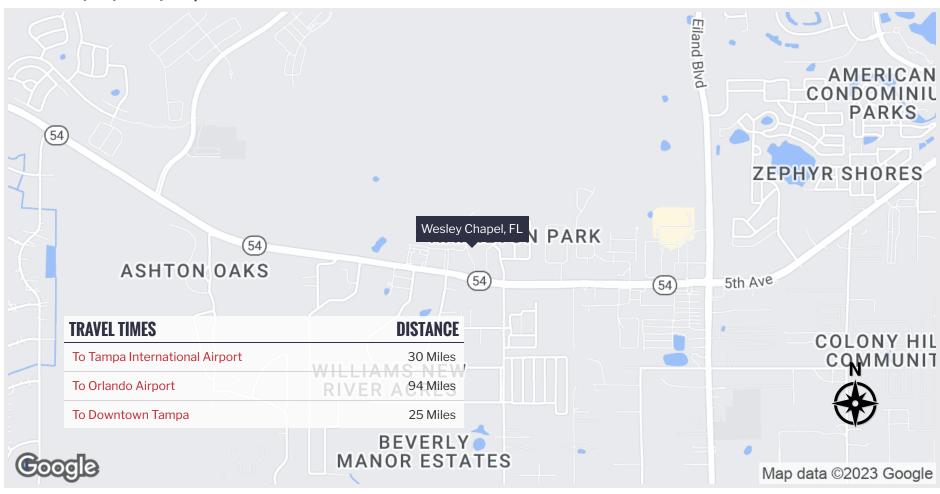

#### **PROPERTY OVERVIEW**

Located just 7 Miles East of I-75 on SR 54, the new Downtown Avalon Park, a 1600 Acre Master-Planned Community, whose first phase is now under construction, will have a 3-Story 73,067 SF Mixed Use Building, 40 Multifamily Apartment Homes, 23,720 SF Commercial/Retail Space, Frontage on a 2-Acre Community Park with Amphitheater. Future Opportunities will include Class A & Medical Office Space, Gas Uses, etc.