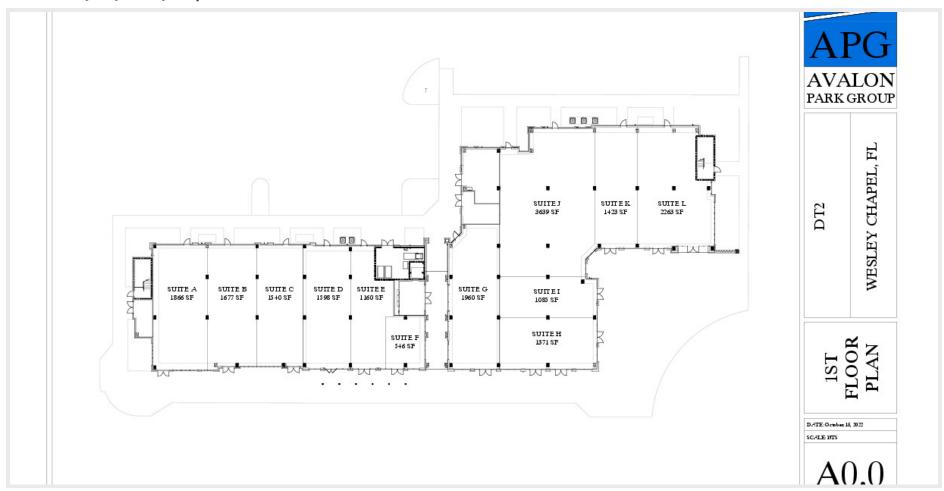

#### **AVAILABLE SPACES**

| SUITE                       | TENANT    | SIZE (SF) | LEASE TYPE | LEASE RATE    |
|-----------------------------|-----------|-----------|------------|---------------|
| 4424 Friendly Way - Suite A | Available | 1,866 SF  | NNN        | \$30.00 SF/yr |
| 4424 Friendly Way - Suite B | Available | 1,677 SF  | NNN        | \$30.00 SF/yr |
| 4424 Friendly Way - Suite C | Available | 1,540 SF  | NNN        | \$30.00 SF/yr |
| 4424 Friendly Way - Suite D | Available | 1,598 SF  | NNN        | \$30.00 SF/yr |
| 4424 Friendly Way - Suite E | Available | 1,160 SF  | NNN        | \$30.00 SF/yr |
| 4424 Friendly Way - Suite F | Available | 537 SF    | NNN        | \$30.00 SF/yr |

### **COMMERCIAL SPACES AVAILABLE IN NEW AVALON PARK COMMUNITY**

4424 Friendly Way Wesley Chapel, FL 33544

| SUITE                       | TENANT    | SIZE (SF) | LEASE TYPE | LEASE RATE    |
|-----------------------------|-----------|-----------|------------|---------------|
| 4424 Friendly Way - Suite G | Available | 1,960 SF  | NNN        | \$30.00 SF/yr |
| 4424 Friendly Way - Suite H | Available | 1,371 SF  | NNN        | \$30.00 SF/yr |
| 4424 Friendly Way - Suite I | Available | 1,085 SF  | NNN        | \$30.00 SF/yr |
| 4424 Friendly Way - Suite J | Available | 3,639 SF  | NNN        | \$30.00 SF/yr |
| 4424 Friendly Way - Suite K | Available | 1,423 SF  | NNN        | \$30.00 SF/yr |
| 4424 Friendly Way - Suite L | Available | 2,263 SF  | NNN        | \$30.00 SF/yr |