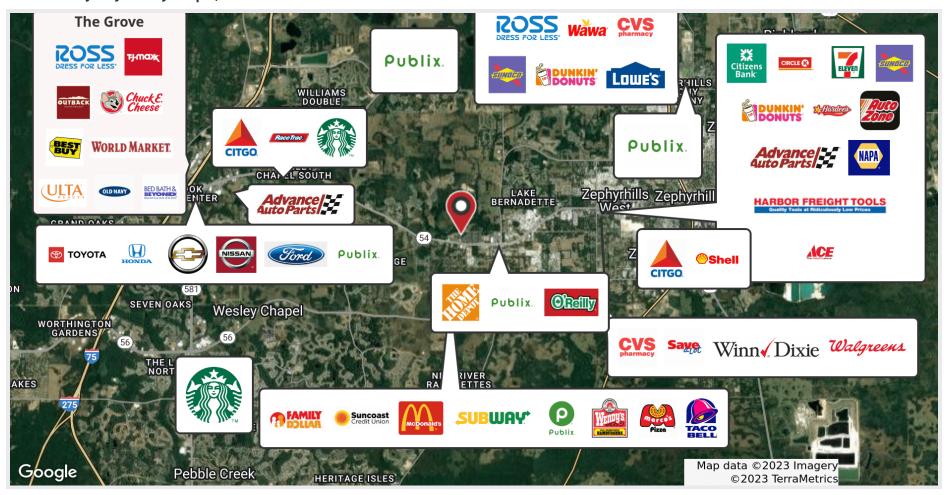

#### **PROPERTY OVERVIEW**

Located just 7 Miles East of I-75 on SR 54, the new Downtown Avalon Park, a 1600 Acre Master-Planned Community, whose first phase is now under construction, will have a 3-Story 73,067 SF Mixed Use Building, 40 Multifamily Apartment Homes, 23,720 SF Commercial/Retail Space, Frontage on a 2-Acre Community Park with Amphitheater. Future Opportunities will include Class A & Medical Office Space, Gas Uses, etc.

#### **PROPERTY HIGHLIGHTS**

- Tenant improvement allowance available
- Affluent population, average HH income \$66,610
- 12 units available of various sizes; Suites A-F can be combined for 8,387 SF; Suite G-L can be combined for up to 11,741 SF