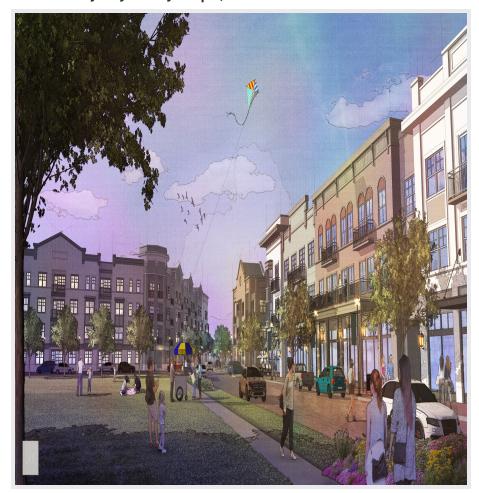

#### **PROPERTY OVERVIEW**

Located just 7 Miles East of I-75 on SR 54, the new Downtown Avalon Park, a 1600 Acre Master-Planned Community, whose first phase is now under construction, will have a 3-Story 73,067 SF Mixed Use Building, 40 Multifamily Apartment Homes, 23,720 SF Commercial/Retail Space, Frontage on a 2-Acre Community Park with Amphitheater. Future Opportunities will include Class A & Medical Office Space, Gas Uses, etc.