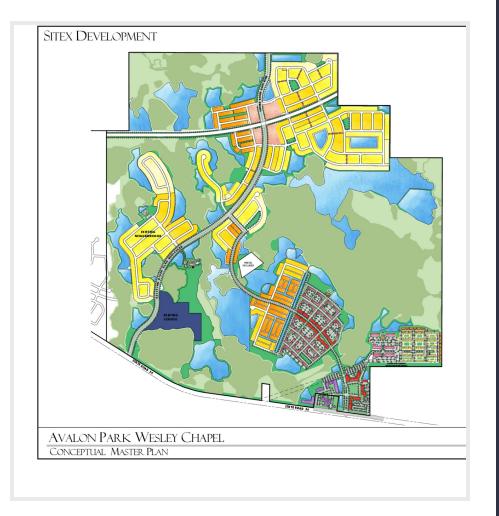

#### **PROPERTY OVERVIEW**

Located just 7 Miles East of I-75 on SR 54, the new Downtown Avalon Park, a 1600 Acre Master-Planned Community, whose first phase is now under construction, will have a 3-Story 73,067 SF Mixed Use Building, 40 Multifamily Apartment Homes, 23,720 SF Commercial/Retail Space, Frontage on a 2-Acre Community Park with Amphitheater. Future Opportunities will include Class A & Medical Office Space, Gas Uses, etc.

FOR LEASE NEARBY COMMUNITIES

4424 Friendly Way Wesley Chapel, FL 33544

Brent Nye 0 | 813.973.0214 brent@nyecommercial.com Cody Brightwell 0 | 813.973.0214 cody@nyecommercial.com Luis Cardenas 0 | 813.973.0214 luis@nyecommercial.com